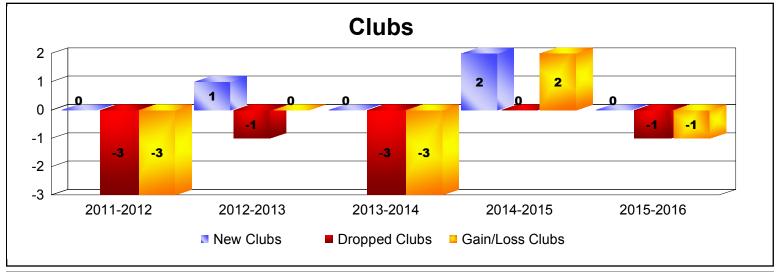

District 4 C6

As of June 2016 Cumulative

| Year      | New<br>Clubs | Dropped<br>Clubs | Gain/<br>Loss<br>Clubs | New<br>Members | Charter<br>Members | Reinstate<br>Members | Transfer<br>Members | Total<br>Member<br>Added | Total<br>Members<br>Dropped | Gain/<br>Loss<br>Members |
|-----------|--------------|------------------|------------------------|----------------|--------------------|----------------------|---------------------|--------------------------|-----------------------------|--------------------------|
| 2011-2012 | 0            | -3               | -3                     | 110            | 0                  | 5                    | 7                   | 122                      | -206                        | -84                      |
| 2012-2013 | 1            | -1               | 0                      | 100            | 22                 | 6                    | 17                  | 145                      | -198                        | -53                      |
| 2013-2014 | 0            | -3               | -3                     | 111            | 2                  | 14                   | 28                  | 155                      | -235                        | -80                      |
| 2014-2015 | 2            | 0                | 2                      | 128            | 62                 | 25                   | 9                   | 224                      | -150                        | 74                       |
| 2015-2016 | 0            | -1               | -1                     | 115            | 7                  | 4                    | 8                   | 134                      | -197                        | -63                      |
| Average   | 1            | -2               | -1                     | 113            | 19                 | 11                   | 14                  | 156                      | -197                        | -41                      |