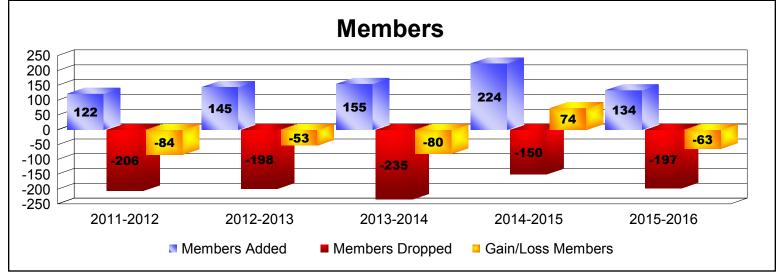

District 4 C6

As of June 2016 Cumulative

| Year      | New<br>Clubs | Dropped<br>Clubs | Gain/<br>Loss<br>Clubs | New<br>Members | Charter<br>Members | Reinstate<br>Members | Transfer<br>Members | Total<br>Member<br>Added | Total<br>Members<br>Dropped | Gain/<br>Loss<br>Members |
|-----------|--------------|------------------|------------------------|----------------|--------------------|----------------------|---------------------|--------------------------|-----------------------------|--------------------------|
| 2011-2012 | 0            | -3               | -3                     | 110            | 0                  | 5                    | 7                   | 122                      | -206                        | -84                      |
| 2012-2013 | 1            | -1               | 0                      | 100            | 22                 | 6                    | 17                  | 145                      | -198                        | -53                      |
| 2013-2014 | 0            | -3               | -3                     | 111            | 2                  | 14                   | 28                  | 155                      | -235                        | -80                      |
| 2014-2015 | 2            | 0                | 2                      | 128            | 62                 | 25                   | 9                   | 224                      | -150                        | 74                       |
| 2015-2016 | 0            | -1               | -1                     | 115            | 7                  | 4                    | 8                   | 134                      | -197                        | -63                      |
| Average   | 1            | -2               | -1                     | 113            | 19                 | 11                   | 14                  | 156                      | -197                        | -41                      |